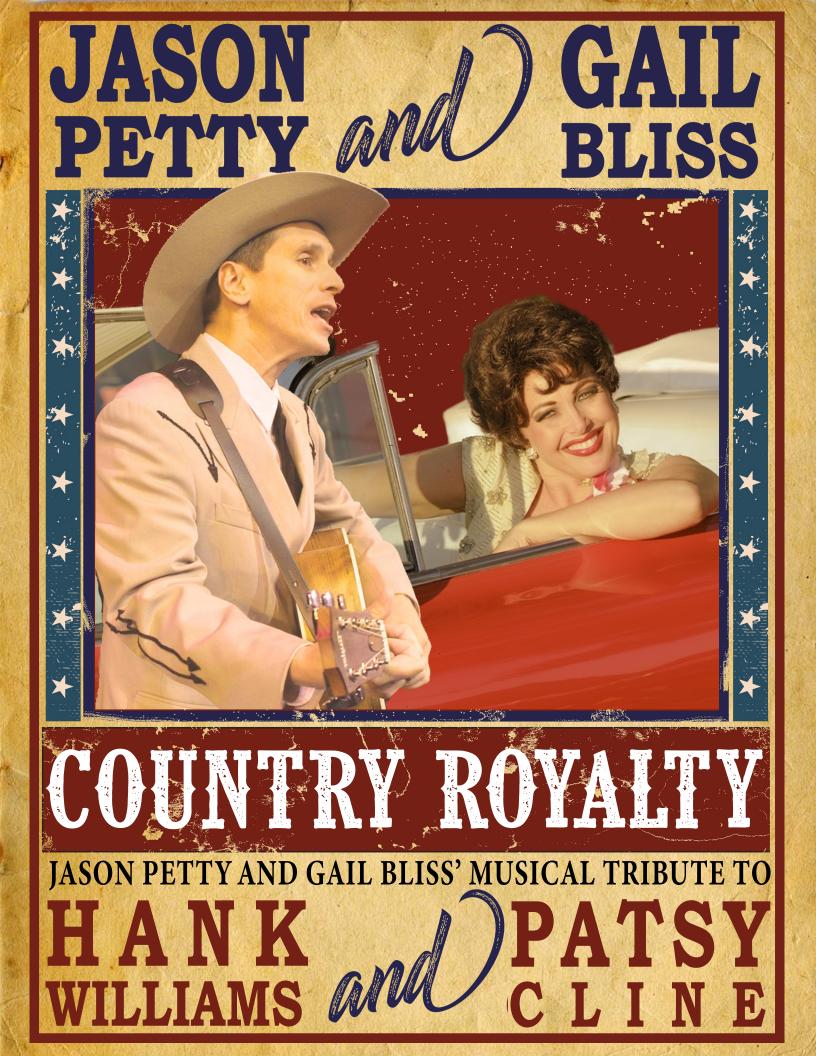

**Country Royalty** honors the memories and music of Hank and Patsy in this original musical tribute conceived by Jason Petty and Gail Bliss.

Jason Petty had the great honor of working alongside many of the Grand Ole Opry's stars while portraying Hank Williams at the Ryman Auditorium in Nashville in the acclaimed musical, *Lost Highway*. Petty's astounding likeness to Williams landed him in New York's Off-Broadway scene, where he earned an Obie Award for his portrayal of Williams. Petty has wowed audiences nationally and internationally while paying tribute to Williams' legacy.

Petty and Bliss combine their talents and share their respect for these two legends in an evening of music that will send you home aching for more!

**Country Royalty** will tug your heart strings with hits like, "I'm So Lonesome I Could Cry," "Sweet Dreams," "Your Cheatin' Heart," and "Crazy." You'll hear the stories behind the songs, like what inspired Williams to write his hit, "Hey, Good Lookin" or why Cline audibly cries in her recording of "Faded Love." The show features a full set and costumes that will take you back to the Opry, and audiences are sure to be dazzled by the incredible Classic Nashville Roadshow Band. *Country Royalty* is a genuine musical tribute that honors country music's nobility, Hank Williams and Patsy Cline.