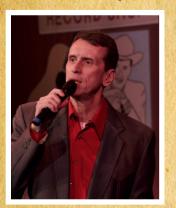

**Country Royalty** honors the memories and music of Hank and Patsy in this original musical tribute conceived by Jason Petty and Gail Bliss.

Jason Petty had the great honor of working alongside many of the Grand Ole Opry's stars while portraying Hank Williams at the Ryman Auditorium in Nashville in the acclaimed musical, *Lost Highway*. Petty's astounding likeness to Williams landed him in New York's Off-Broadway scene, where he earned an Obie Award for his portrayal of Williams. Petty has wowed audiences nationally and internationally while paying tribute to Williams' legacy.